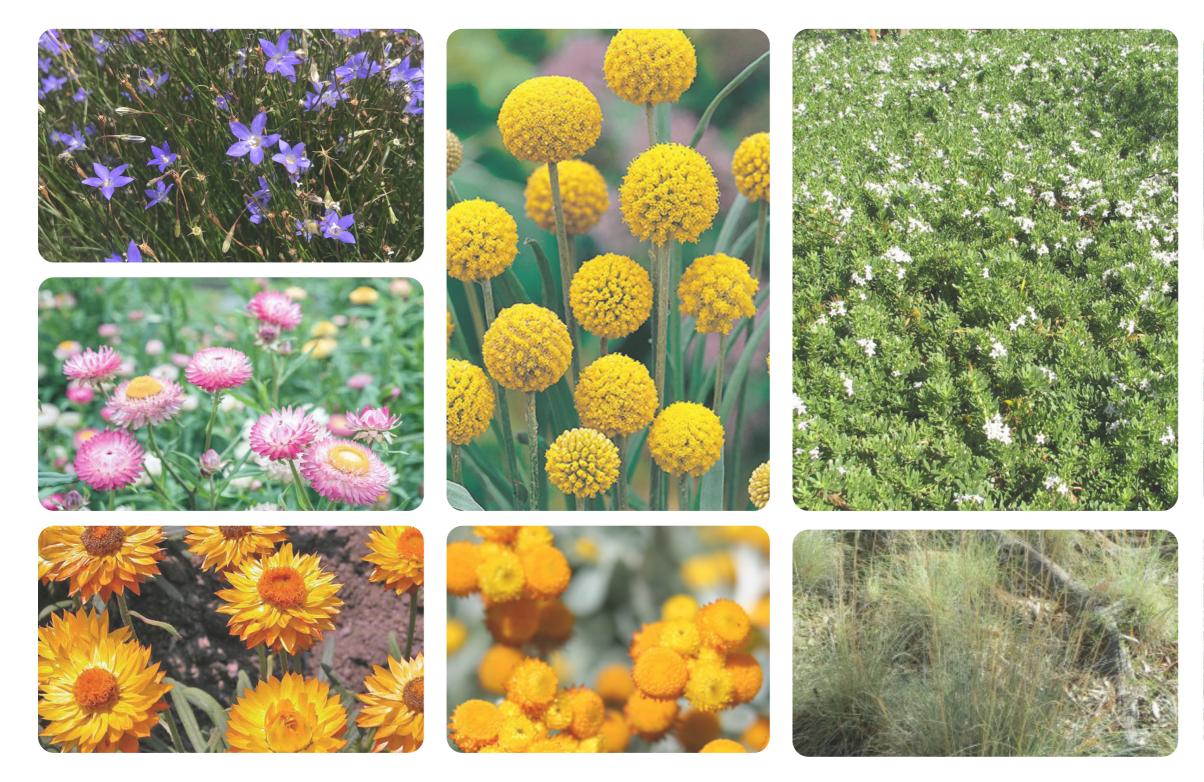

# 'The Pine Forest'

- The use of timber for local building
- Pre-european tree species on this site
- Connection to aboriginal culture

### Connection to Water

- Integration of a swale and dry creek bed
  - Use of wells in the area for water
  - Connection to aboriginal culture







• felled trees • adelaide plains understorey planting





• circular shape of the well

### 1. Design Themes



### • bioretention swale to connect to water

RL Pash Reserve CONCEPT DESIGN REPORT | JULY 2023







1:200 @ A1

DRAFT

# 2. Final Concept Design

RL Pash Reserve CONCEPT DESIGN REPORT | JULY 2023











RL Pash Reserve CONCEPT DESIGN REPORT | JULY 2023















## 3. Products



replacement exercise equipment





seating logs

picnic setting

### 3. Materials



log edging

19.1





# 4. Planting



### RL Pash Reserve CONCEPT DESIGN REPORT | JULY 2023





## 5.3D Render









# 6. Options Exploration

### Half court basket ball court vs bouldering