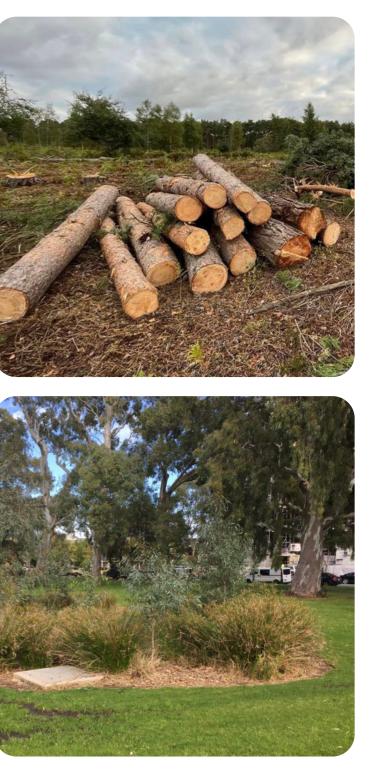

### 'The Pine Forest'

- The use of timber for local building
- Pre-european tree species on this site
- Connection to aboriginal culture

### Connection to Water

- Integration of a swale and dry creek bed
  - Use of wells in the area for water
  - Connection to aboriginal culture

• felled trees • adelaide plains understorey planting

• circular shape of the well