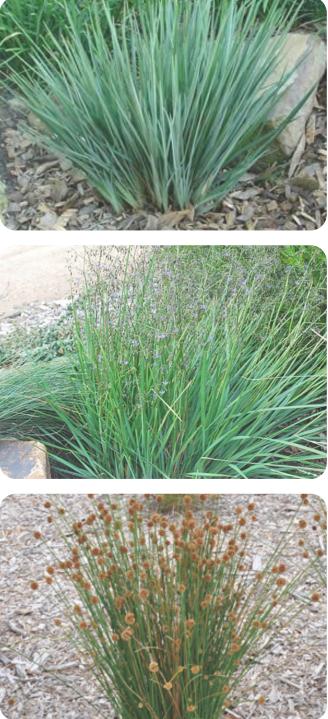

t'

- The use of timber for local building
- Pre-european tree species on this site
- Connection to aboriginal culture

### Connection to Water

- Integration of a swale and dry creek bed
  - Use of wells in the area for water
  - Connection to aboriginal culture







• felled trees • adelaide plains understorey planting





• circular shape of the well

### 1. Design Themes



### • bioretention swale to connect to water

RL Pash Reserve CONCEPT DESIGN REPORT | JULY 2023







1:200 @ A1

DRAFT

# 2. Final Concept Design

RL Pash Reserve CONCEPT DESIGN REPORT | JULY 2023











RL Pash Reserve CONCEPT DESIGN REPORT | JULY 2023















## 3. Products



replacement exercise equipment





seating logs

picnic setting

### 3. Materials



log edging

19.1





# 4. Planting



### RL Pash Reserve CONCEPT DESIGN REPORT | JULY 2023





## 5.3D Render









# 6. Options Exploration

### Half court basket ball court vs bouldering