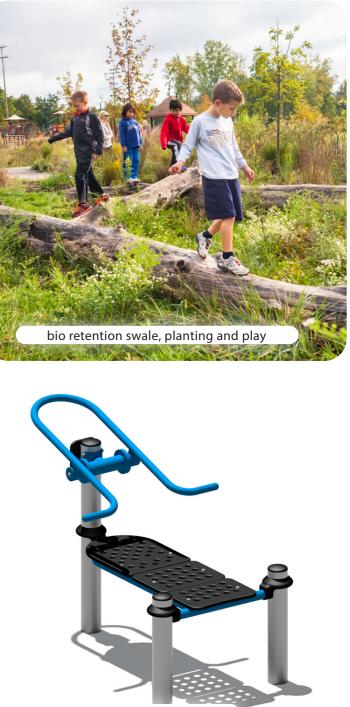

### Connection to Water

- Integration of a swale and dry creek bed
  - Use of wells in the area for water
  - Connection to aboriginal culture

• felled trees • adelaide plains understorey planting

• circular shape of the well

### • bioretention swale to connect to water

RL Pash Reserve CONCEPT DESIGN REPORT | JULY 2023

1:200 @ A1

DRAFT