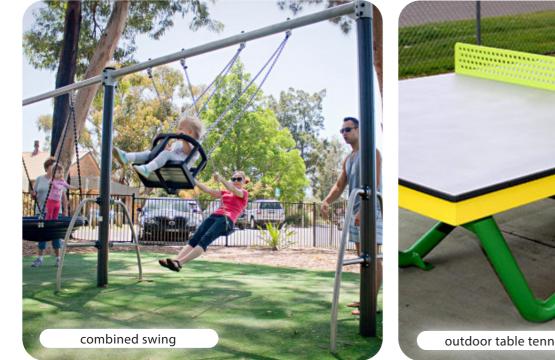

opment of the concept design, themes have been explored drawing inspiration from both the preeuropean and post settlement landscape.

### 'The Pine Forest'

- The use of timber for local building
- Pre-european tree species on this site
- Connection to aboriginal culture

### Connection to Water

- Integration of a swale and dry creek bed
  - Use of wells in the area for water
  - Connection to aboriginal culture







• felled trees • adelaide plains understorey planting





• circular shape of the well

### 1. Design Themes



### • bioretention swale to connect to water

RL Pash Reserve CONCEPT DESIGN REPORT | JULY 2023







1:200 @ A1

DRAFT

# 2. Final Concept Design

RL Pash Reserve CONCEPT DESIGN REPORT | JULY 2023











RL Pash Reserve CONCEPT DESIGN REPORT | JULY 2023















## 3. Products



replacement exercise equipment





seating logs

picnic setting

### 3. Materials



log edging

19.1





# 4. Planting



### RL Pash Reserve CONCEPT DESIGN REPORT | JULY 2023





## 5.3D Render









# 6. Options Exploration

### Half court basket ball court vs bouldering