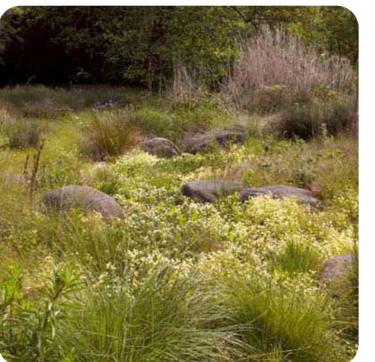

### Connection to Water

- Integration of a swale and dry creek bed
  - Use of wells in the area for water
  - Connection to aboriginal culture

• felled trees • adelaide plains understorey planting

• circular shape of the well