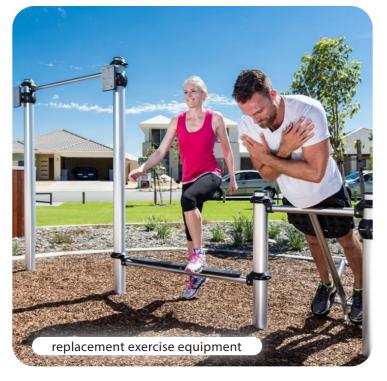

of the concept design, themes have been explored drawing inspiration from both the preeuropean and post settlement landscape.

### 'The Pine Forest'

- The use of timber for local building
- Pre-european tree species on this site
- Connection to aboriginal culture

### Connection to Water

- Integration of a swale and dry creek bed
  - Use of wells in the area for water
  - Connection to aboriginal culture







• felled trees • adelaide plains understorey planting





• circular shape of the well

### 1. Design Themes



### • bioretention swale to connect to water

RL Pash Reserve CONCEPT DESIGN REPORT | JULY 2023







1:200 @ A1

DRAFT

# 2. Final Concept Design

RL Pash Reserve CONCEPT DESIGN REPORT | JULY 2023











RL Pash Reserve CONCEPT DESIGN REPORT | JULY 2023















## 3. Products



replacement exercise equipment





seating logs

picnic setting

### 3. Materials



log edging

19.1





# 4. Planting



### RL Pash Reserve CONCEPT DESIGN REPORT | JULY 2023





## 5.3D Render









# 6. Options Exploration

### Half court basket ball court vs bouldering