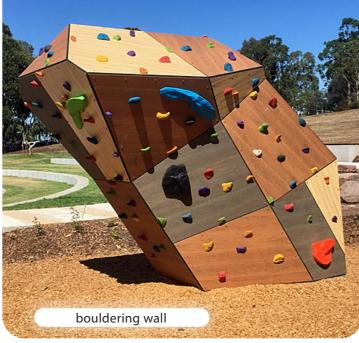

f the concept design, themes have been explored drawing inspiration from both the preeuropean and post settlement landscape.

### 'The Pine Forest'

- The use of timber for local building
- Pre-european tree species on this site
- Connection to aboriginal culture

### Connection to Water

- Integration of a swale and dry creek bed
  - Use of wells in the area for water
  - Connection to aboriginal culture







• felled trees • adelaide plains understorey planting





• circular shape of the well

### 1. Design Themes



### • bioretention swale to connect to water

RL Pash Reserve CONCEPT DESIGN REPORT | JULY 2023







1:200 @ A1

DRAFT

# 2. Final Concept Design

RL Pash Reserve CONCEPT DESIGN REPORT | JULY 2023











RL Pash Reserve CONCEPT DESIGN REPORT | JULY 2023















## 3. Products



replacement exercise equipment





seating logs

picnic setting

### 3. Materials



log edging

19.1





# 4. Planting



### RL Pash Reserve CONCEPT DESIGN REPORT | JULY 2023





## 5.3D Render









# 6. Options Exploration

### Half court basket ball court vs bouldering