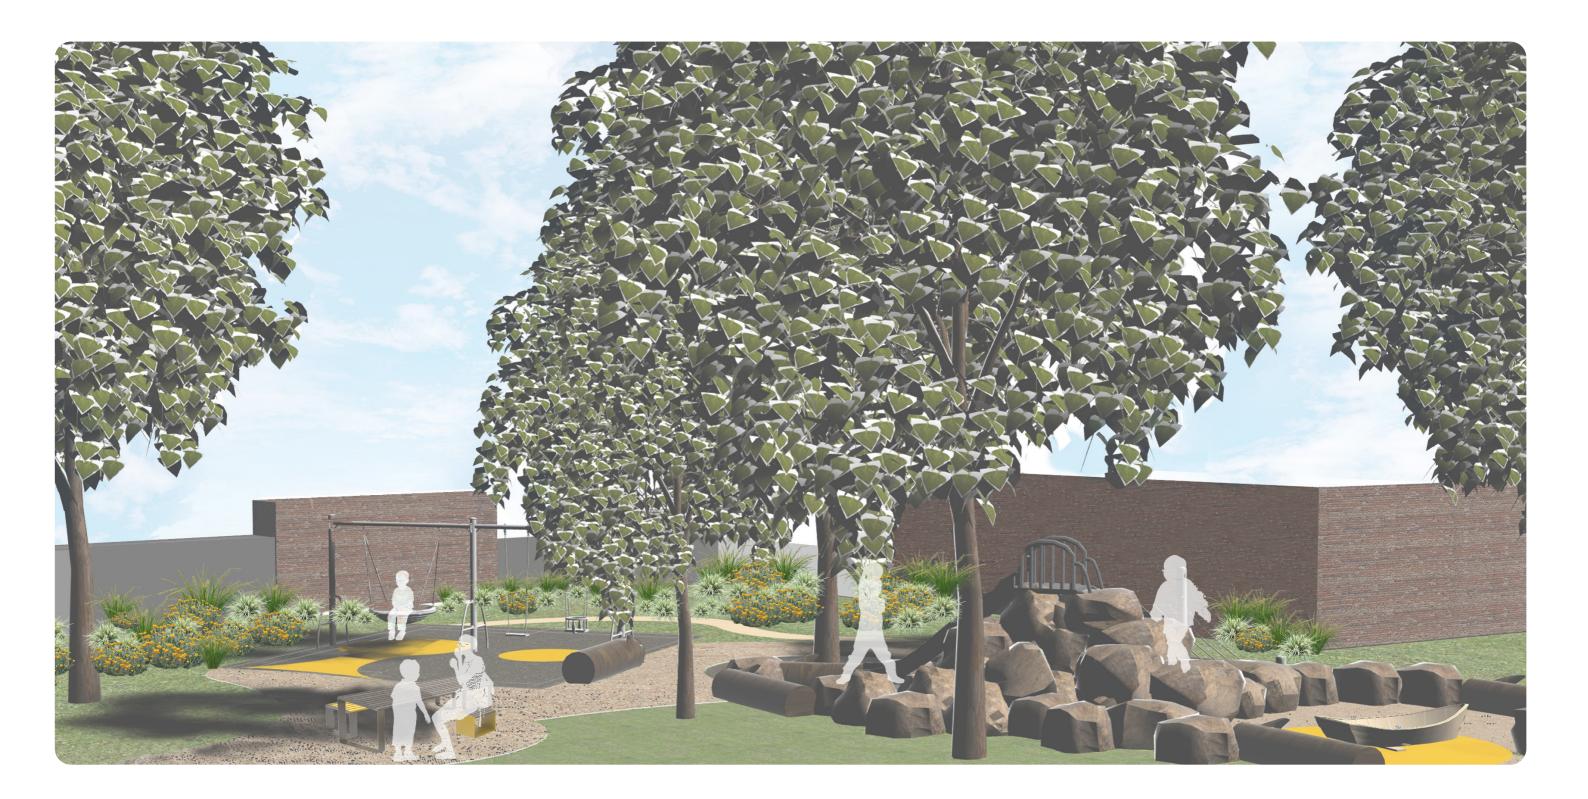

ree species on this site
- Connection to aboriginal culture

### Connection to Water

- Integration of a swale and dry creek bed
  - Use of wells in the area for water
  - Connection to aboriginal culture







• felled trees • adelaide plains understorey planting





• circular shape of the well

### 1. Design Themes



### • bioretention swale to connect to water

RL Pash Reserve CONCEPT DESIGN REPORT | JULY 2023







1:200 @ A1

DRAFT

# 2. Final Concept Design

RL Pash Reserve CONCEPT DESIGN REPORT | JULY 2023











RL Pash Reserve CONCEPT DESIGN REPORT | JULY 2023















## 3. Products



replacement exercise equipment





seating logs

picnic setting

### 3. Materials



log edging

19.1





# 4. Planting



### RL Pash Reserve CONCEPT DESIGN REPORT | JULY 2023





## 5.3D Render









# 6. Options Exploration

### Half court basket ball court vs bouldering