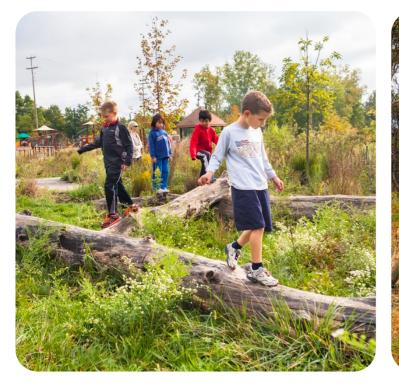

### 'The Pine Forest'

- The use of timber for local building
- Pre-european tree species on this site
- Connection to aboriginal culture

### Connection to Water

- Integration of a swale and dry creek bed
  - Use of wells in the area for water
  - Connection to aboriginal culture

• felled trees • adelaide plains understorey planting

• circular shape of the well