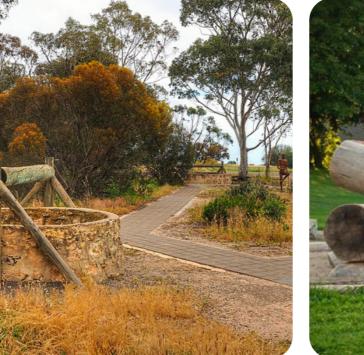

### Connection to Water

- Integration of a swale and dry creek bed
  - Use of wells in the area for water
  - Connection to aboriginal culture

• felled trees • adelaide plains understorey planting

• circular shape of the well