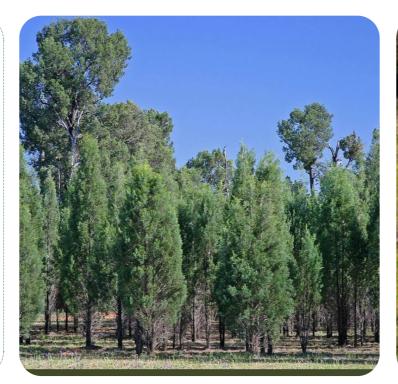

### 'The Pine Forest'

- The use of timber for local building
- Pre-european tree species on this site
- Connection to aboriginal culture