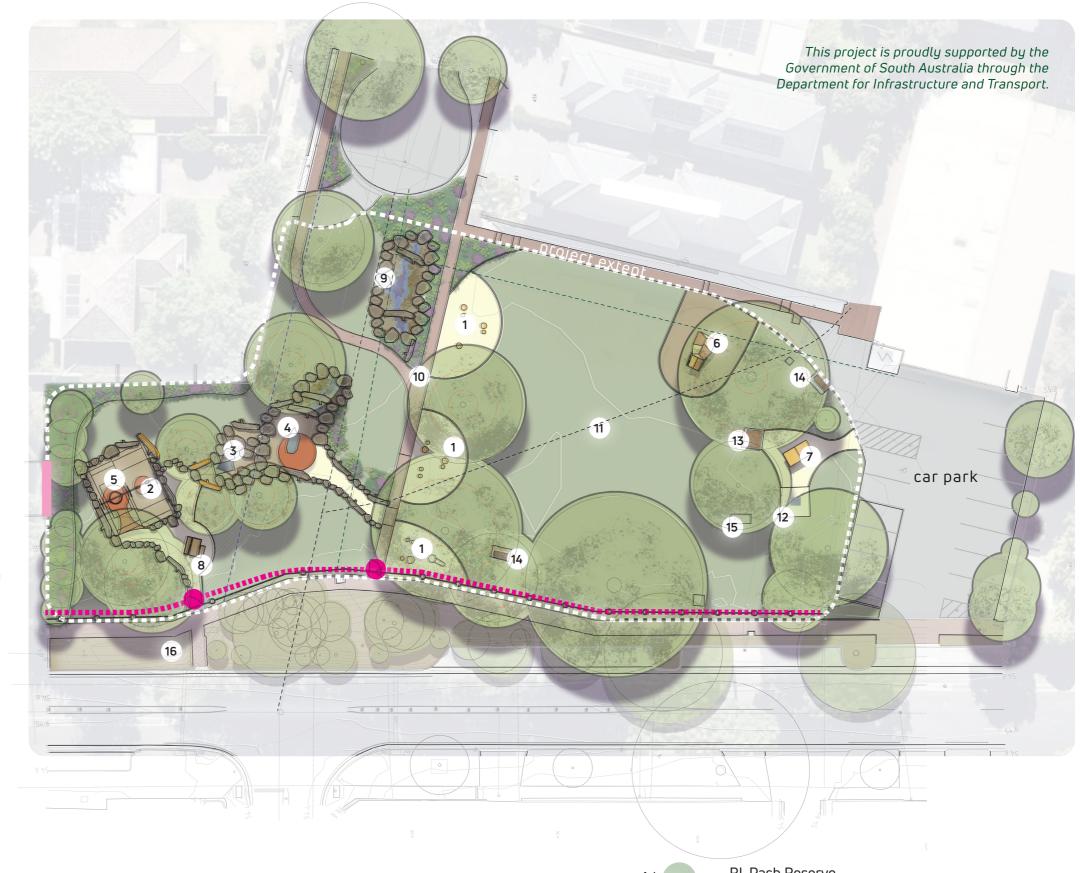

## **Revised Concept Design**

## replacement exercise equipment:

- 1) 3 pieces each zone
- play equipment:
- 2 double swing
- (3) slide mound
- (4) re-use boat
- (5) basket swing
- rock and log edging
- new fencing
  - new gates
    youth offering:
    - 6 bouldering wall
    - (7) table tennis
  - (8) new all access picnic setting
    - informal log seating
  - 9 new biofiltration swale (future stage 2)
  - (10) retain existing pathways
  - retain open space retain existing:
    - 12) single burner bbq
    - picnic setting
    - (14) seats
    - drink fountain/bottle refill
    - (16) artwork
  - compacted sand surface
  - organic softfall
  - rubber softfall
- mural opportunity to boundary wall