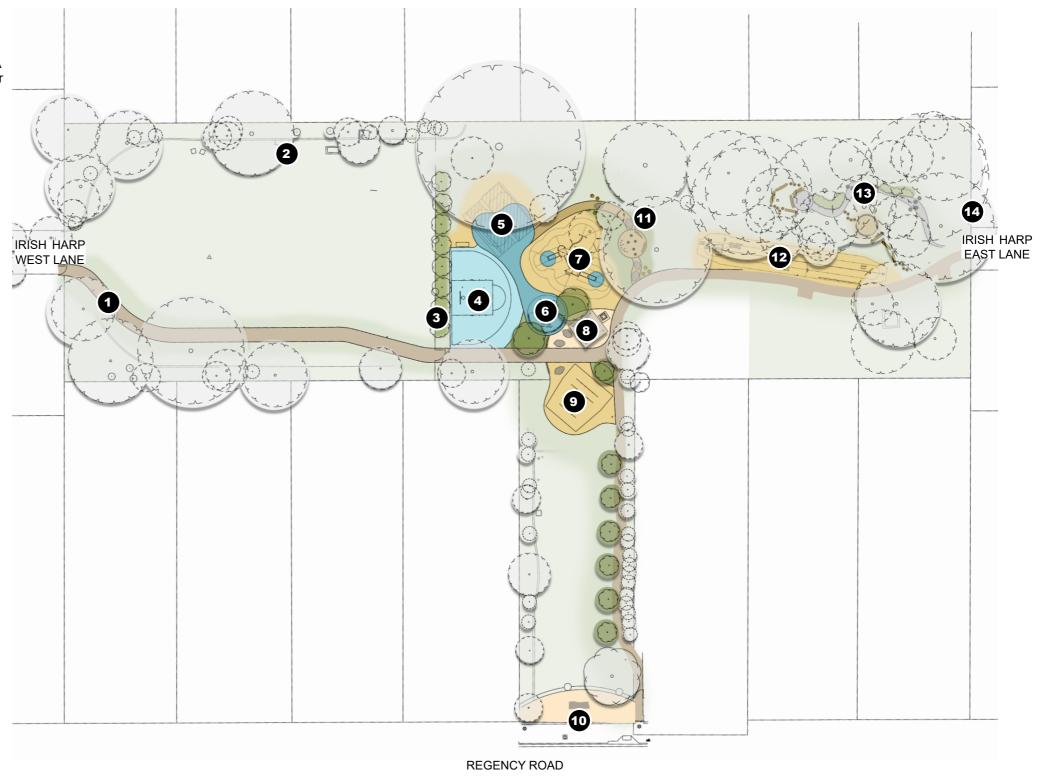

### **Revised Concept**

The revised concept has made minor adjustments to the overall layout. Items have been repositioned to better accommodate existing tree protection zones (TPZ's) and improve the overall flow within the site.

The previous rope climb element has been substituted for an inclusive carousel and the music element has been incorporated into a sensory zone. The sensory zone will provide a quite area within the playspace. A loop connection has been added to provide inclusive access to a greater number of play items and areas.

- New 2m wide path connecting Irish Harp Lane West to the new playspace
- Dog agility equipment
- New fence with 2 access gates, planting to the eastern fence edge
- 4 New basketball court
- 5 New swings, including basket swing
- 6 Inclusive carousel, in rubber softfall
- New multiplay equipment piece, in organic softfall
- Hardstand area with picnic setting, shelter and BBQ
- Art/play aeroplane piece, in organic softfall

- New defined entry
- Sensory/quiet zone in playspace. Touch, smell, sight and noise sensory items
- New cabelway in organic softfall
- Swale with nature play elements
- Clown art piece at entry to Irish Harp East Lane