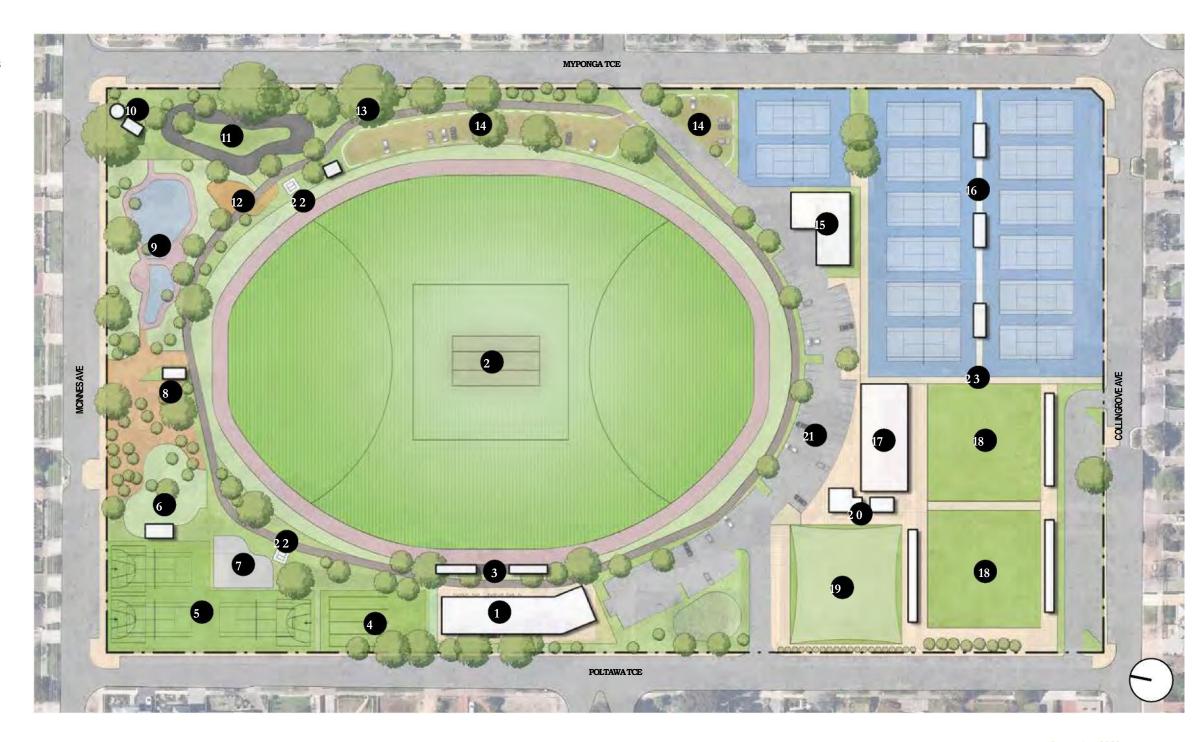

## **REVISED MASTERPLAN**

- 1. PROPOSED TWO STOREY COMMUNITY AND SPORTING HUB
- 2. EXISTING OVAL WITH REFURBISHED CRICKET PITCHES
- 3. REPLACEMENT COACHES BOXES
- 4. PROPOSED WARM UP AREA AND CRICKET NETS
- 5. UPGRADES TO EXISTING TENNIS COURTS CONVERT TO SYNTHETIC MULTI USE (TENNIS & BASKETBALL) COURTS
- 6. UPGRADE TO EXISTING DOG PARK (UNDER CONSTRUCTION)
- 7. PROPOSED MINI SKATE PARK
- 8. PROPOSED PUBLIC AMENITIES AND ROLLER STORAGE SHED.
- 9. UPGRADE TO EXISTING PLAYGROUND (UNDER CONSTRUCTION)
- 10. EXISTING WATER TANK (SHED TO BE REMOVED)
- 11. EXISTING BMX TRACK
- 12. EXISTING FITNESS STATION
- 13. PROPOSED LIGHTING TO EXISTING RUNNING TRACK
- 14. UPGRADE TO OVERSPILL CARPARK WITH TRAFFICABLE LAWN
- 15. PROPOSED SINGLE STOREY TENNIS CLUBROOMS WITH ROOF DECK
- 16. TENNIS COURTS
- 17. REFURBISHED BOWLS CLUB
- 18. EXISTING LAWN BOWLS WITH UPGRADES
- 19. PROPOSED SYNTHETIC LAWN BOWLS
- 20. REFURBISHED STORAGE SHEDS21. PROPOSED CARPARK
- 22. PROPOSED BBQ AND SHELTER
- 23. PEDESTRIAN ACCESS