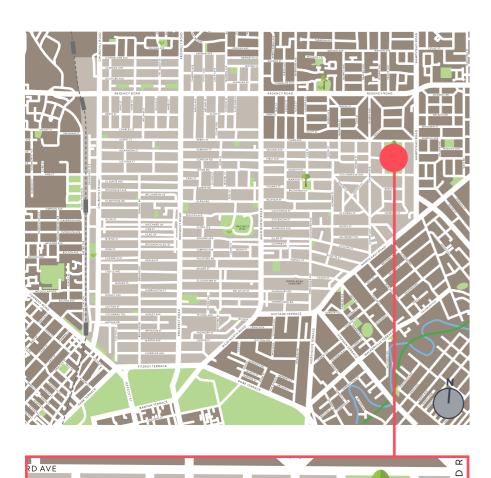

### Playground:

- Partially fenced to McInnes Ave
- Swings
- Play structure with accessible ramps
- Slide
- Springers