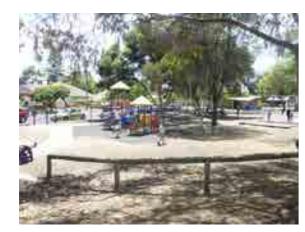

### **Key Features:**

- Irrigated oval
- Turf cricket pitch
- 10 x Club Tennis courts
- 3 x Public Tennis Courts
- Sports complex
- Cycle track (junior)
- Dog Park
- 1 x Electric BBQ (free)
- 1 x Drink fountain
- Benches
- Gazebo
- Public Toilets
- Large shade trees
- Club rooms
- Exercise equipment